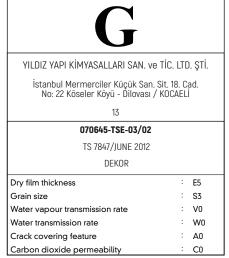

# **TECHNICAL DATA**

| Appearance                                                | White powder                                     |
|-----------------------------------------------------------|--------------------------------------------------|
| Application Temperature                                   | (+5°C) - (+30°C)                                 |
| Temperature Resistance                                    | (-30°C) - (+60°C)                                |
| Application Thickness                                     | ~ 2 mm                                           |
| Dry film thickness                                        | E5                                               |
| Grain size                                                | S3                                               |
| Water vapour transmission rate                            | V0                                               |
| Water transmission rate                                   | W0                                               |
| Crack covering feature                                    | A0                                               |
| Carbon dioxide permeability                               | C0                                               |
| These values are obtained under laboratory conditions (() | 23±2) °C temperature, 50% relative humidity) and |

#### **QUALITY CERTIFICATES**

- In Accordance with TS 7847 standards.
- Class: E5-S3-V0-W0-A0-C0.

Yıldız Yapı Kimyasalları San. ve Tic. Ltd. Şti.

KOCAELİ KOBİ Organize Sanayi Bölgesi 18. Cadde No: 22 Köseler - Dilovası / KOCAELİ / TURKEY